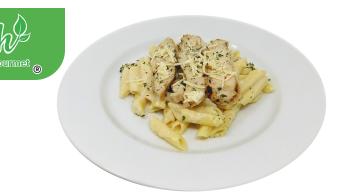

## GRILLED CHICKEN WITH PENNE ALFREDO MEAL (AZ)

Boneless, skinless chicken breast grilled over a real open flame and sliced into strips over a bed of creamy Penne Alfredo

• Use on salads, on sandwiches, or in wraps

Serve hot or cold

• Great as a quick high-protein snack

• Gluten free, keto friendly, and no artificial flavors or colors