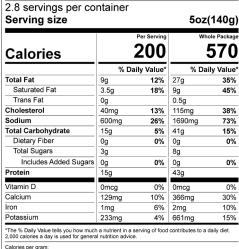

Contains Egg, Milk, Wheat.

**Nutrition Facts** 

Fat 9 • Carbohydrate 4 • Protein 4

FROZEN - ARIZONACASE UPCUNIT UPCUPC CASE #: 7-06129-02723-1Cube: 0.56Image: 0.56Image: 0.56UPC UNIT #: 7-06129-02729-3Ti/Hi: 14x10Image: 0.56Image: 0.56PACK SIZE: 6/14.03 oz.NET WT: 5.26 LBImage: 0.56Image: 0.56BOX L/W/H: 13.07 x 10.45" x 7.02"GR WEIGHT: 5.96 LBImage: 0.56Image: 0.56SHELF LIFE: Min. 140 day (14 from slack)Image: 0.56Image: 0.56Image: 0.56