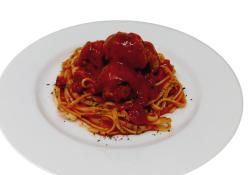

## LINGUINI WITH ITALIAN-STYLE MEATBALLS MEAL (AZ)

Italian-Style meatballs on a bed of linguini marinara

• Use on salads, on sandwiches, or in wraps

Serve hot or cold

• Great as a quick high-protein snack