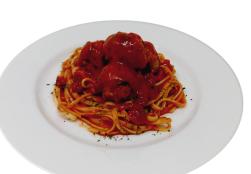

## LINGUINI WITH ITALIAN-STYLE MEATBALLS MEAL (NY)

Italian-Style meatballs on a bed of linguini marinara

• Use on salads, on sandwiches, or in wraps

Serve hot or cold

• Great as a quick high-protein snack